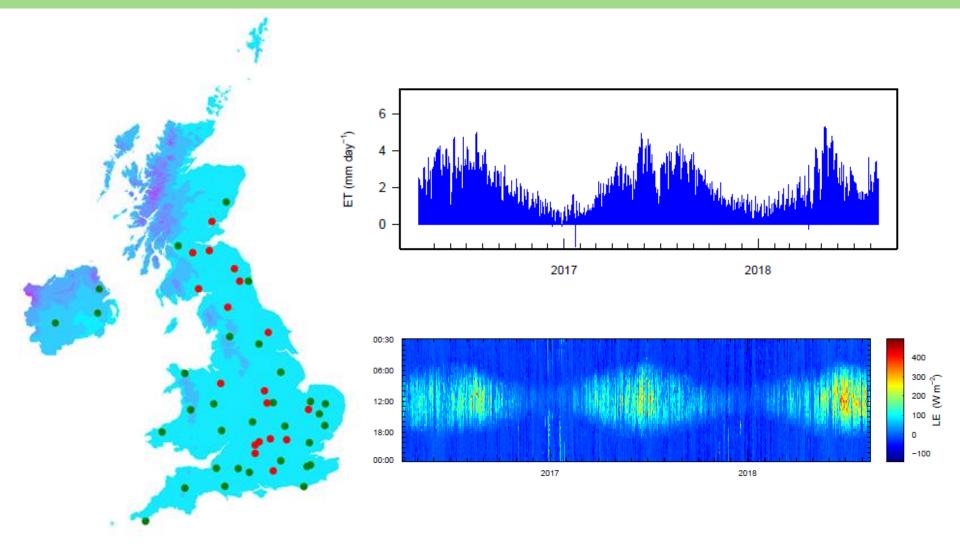

## Actual Evaporation Data System

- COSMOS-UK network has 50 field monitoring stations across the UK
- Net radiation, raw sensible heat flux and raw soil heat flux are collected at 20 samples per second
- Data processing system ingests data received from telemetry in near-real time
- Estimates actual evaporation as a residual of the surface energy balance
- Data will be made publically available, with wide range of potential applications