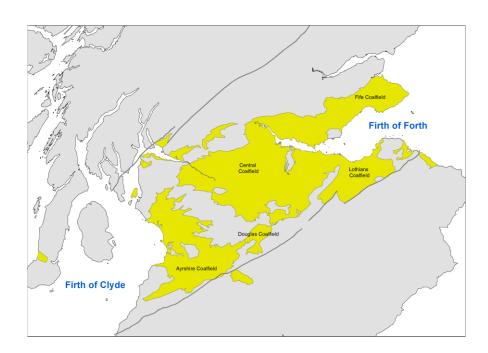

The spreadsheet was initially created to try to show where every coal seam name on any coal plan or publication was located within the geological strata for any area within the Scottish Coalfield (Figure 1). Correlations for the coal seams within the same area and in different areas were added later. As it was impossible to have headings for every area in Scotland, all the coal seam names in a column may not exist in the places listed at the heading as the seam names are merely within any location name in the headed areas.

Figure 1 The Scottish Coalfields marked in yellow

Other aliases may exist within the British Geological memoirs as only sections were used for this spreadsheet. Only the mine plans digitised to date were used and these are listed in appendix 1.