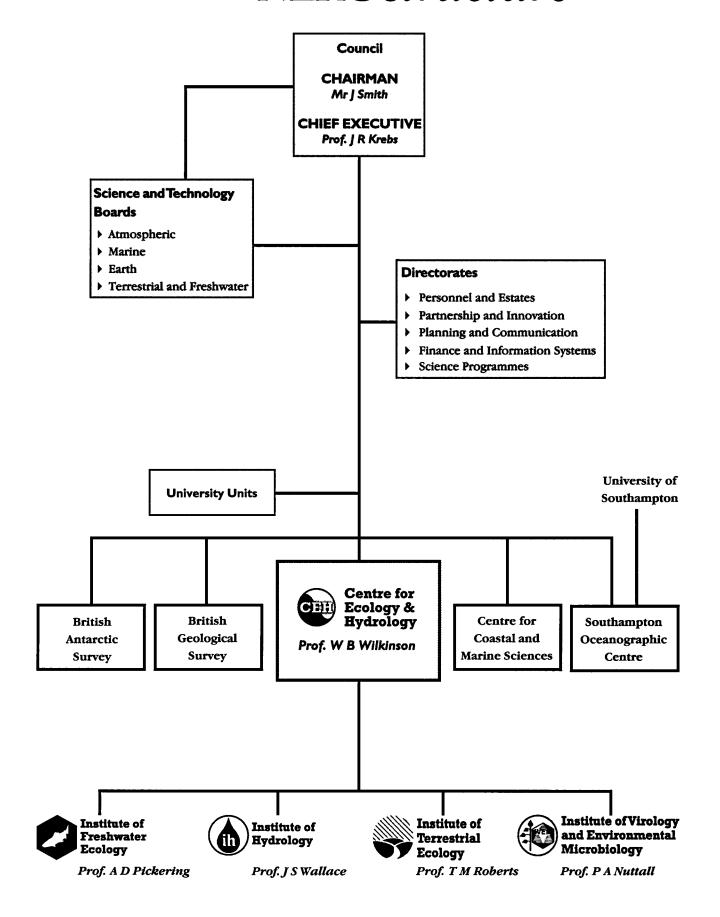

### **Contents**

| Appendices | es |
|------------|----|
|------------|----|

| Appendix 1 | NERC structure                     | 105 |
|------------|------------------------------------|-----|
| Appendix 2 | Institute structure                | 107 |
| Appendix 3 | Staff at 31 March 1998             | 108 |
| Appendix 4 | Research projects at 31 March 1998 | 114 |
| Appendix 5 | ITE publications                   | 116 |

#### **APPENDIX I**

### NERC structure



### Location of CEH sites



T M Roberts

**Director:** 

### Institute structure



## Staff at 31 March 1998

#### DIRECTORATE

ITE Monks Wood Abbots Ripton HUNTINGDON Cambs PE17 2LS Telephone 01487 773381 Fax 01487 773590 WWW http://www.nmw.ac.uk/ite

#### Director Prof T M Roberts



| Dr   | Anderson,Lloyd         | SSO    |                                 |
|------|------------------------|--------|---------------------------------|
| Miss | Beamish, Michelle      | AO     |                                 |
| Mrs  | Broomfield, Jacqueline | EO     |                                 |
| Miss | Cooper,Ruth E          | AO     |                                 |
| Mrs  | Green,June I           | HEO    |                                 |
| Mrs  | Harman, Dorothy        | PS     | Pers