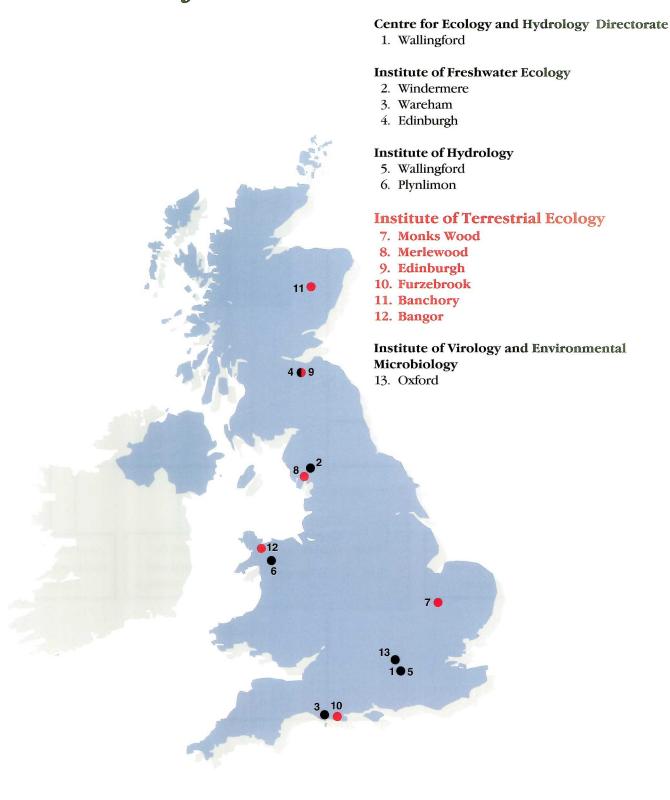

### **Contents**

| Appendices | es |
|------------|----|
|------------|----|

| Appendix 1 | NERC structure                     | 105 |
|------------|------------------------------------|-----|
| Appendix 2 | Institute structure                | 107 |
| Appendix 3 | Staff at 31 March 1998             | 108 |
| Appendix 4 | Research projects at 31 March 1998 | 114 |
| Appendix 5 | ITE publications                   | 116 |

#### **APPENDIX I**

### NERC structure



### Location of CEH sites



T M Roberts

**Director:** 

### Institute structure



## Staff at 31 March 1998

#### DIRECTORATE

ITE Monks Wood Abbots Ripton HUNTINGDON Cambs PE17 2LS Telephone 01487 773381 Fax 01487 773590 WWW http://www.nmw.ac.uk/ite

#### Director Prof T M Roberts



| Dr   | Anderson,Lloyd         | SSO    |                                 |
|------|------------------------|--------|---------------------------------|
| Miss | Beamish, Michelle      | AO     |                                 |
| Mrs  | Broomfield, Jacqueline | EO     |                                 |
| Miss | Cooper,Ruth E          | AO     |                                 |
| Mrs  | Green,June I           | HEO    |                                 |
| Mrs  | Harman, Dorothy        | PS     | Personal Sectretary to Director |